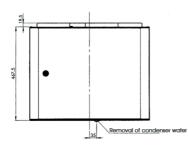

# Fenix 120 measurements

## Fenix technical data

| Duct size      | Ø 160 mm                     |
|----------------|------------------------------|
| Depth          | 460 mm                       |
| Width          | 595 mm                       |
| Height         | 467,5 mm                     |
| Weight         | 45 kg                        |
| Heat exchanger | Cross-flow heat exchanger    |
| Heat recovery  | Summer/winter                |
| by-pass        | damper                       |
| Booster heater | 1 000 W<br>electrical heater |
| Filters        | EU5 bag filters              |
| Fans           | 105 W / 130 W /<br>185 W     |
| Current        | 230 V / 50 HZ 1~             |
| Fuse           | 10 A guick                   |