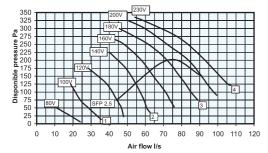

# Fenix 120 specific curves

FENIX (185W) EXHAUST AIR EU4/5 plain filter Specific curve with different transformer outputs 1,2,3 and 4 factory settings

All rights reserved.