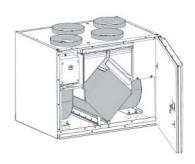

# Fenix 120 measurements

## Fenix technical data

| Duct size      | Ø 160 mm                     |
|----------------|------------------------------|
| Depth          | 460 mm                       |
| Width          | 595 mm                       |
| Height         | 467,5 mm                     |
| Weight         | 45 kg                        |
| Heat exchanger | Cross-flow heat exchanger    |
| Heat recovery  | Summer/winter                |
| by-pass        | damper                       |
| Booster heater | 1 000 W<br>electrical heater |
| Filters        | EU5 bag filters              |
| Fans           | 105 W / 130 W /<br>185 W     |
| Current        | 230 V / 50 HZ 1~             |
| Fuse           | 10 A guick                   |