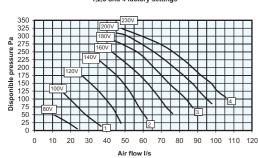

is now applied to the Enervent Family range of home ventilation units. The elegant looks and high quality distinguish the Fenix unit as made by Enervent.

### Three sizes

The Fenix unit is manufactured in three sizes: Fenix 60 with 105 W fans. Fenix 85 with 130 W fans and Fenix 120 with 185 W fans.

#### Installation

The unit is installed in a warm (over +5°C) space on the wall or in the ceiling. A mounting plate for ceiling installation is also available. The unit is equipped with a cross-flow plate heat exchanger, summer/winter (or "bypass") damper, 1000 W electrical boost heater and EU5 bag filters.

# Fenix 120 measurements





# Fenix 120 specific curves





FENIX (185W) EXHAUST AIR EU4/5 plain filter Specific curve with different transformer outputs 1,2,3 and 4 factory settings



All rights reserved.

## Fenix technical data



| Duct size      | Ø 160 mm                     |
|----------------|------------------------------|
| Depth          | 460 mm                       |
| Width          | 595 mm                       |
| Height         | 467,5 mm                     |
| Weight         | 45 kg                        |
| Heat exchanger | Cross-flow heat exchanger    |
| Heat recovery  | Summer/winter                |
| by-pass        | damper                       |
| Booster heater | 1 000 W<br>electrical heater |
| Filters        | EU5 bag filters              |
| Fans           | 105 W / 130 W /<br>185 W     |
| Current        | 230 V / 50 HZ 1~             |
| Fuse           | 10 A guick                   |

BERRES

All rights reserved.

+ 87, -95 l/s

###