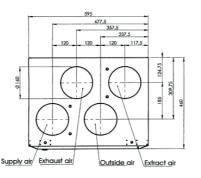

# Fenix 120 measurements

## Fenix technical data

| Duct size      | Ø 160 mm                     |
|----------------|------------------------------|
| Depth          | 460 mm                       |
| Width          | 595 mm                       |
| Height         | 467,5 mm                     |
| Weight         | 45 kg                        |
| Heat exchanger | Cross-flow heat exchanger    |
| Heat recovery  | Summer/winter                |
| by-pass        | damper                       |
| Booster heater | 1 000 W<br>electrical heater |
| Filters        | EU5 bag filters              |
| Fans           | 105 W / 130 W /<br>185 W     |
| Current        | 230 V / 50 HZ 1~             |
| Fuse           | 10 A guick                   |